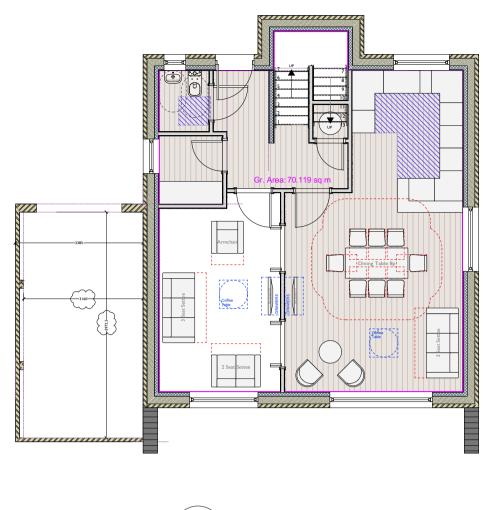

3 EL09 Side Elevation Scale: 1:100

¥ 1697.5 ¥ \_\_\_\_\_

5 EL09 Side Elevation Scale: 1:100

| <ul> <li>General Notes</li> <li>1. Do not scale off this drawing unless a scale bar is provided</li> <li>2. Any ambiguities, omissions and errors on this drawing should be notified immediately to the Architect before the commencement of works on site</li> </ul> |            |                             |                     |  |
|-----------------------------------------------------------------------------------------------------------------------------------------------------------------------------------------------------------------------------------------------------------------------|------------|-----------------------------|---------------------|--|
| <ol> <li>All dimensions are in millimetres unless otherwise stated</li> <li>All dimensions, unless otherwise indicated, are to the face of<br/>unfinished block walls or to the finished plaster face of stud</li> </ol>                                              |            |                             |                     |  |
| partitions<br>5. All dimensions are to be checked on site. Any discrepancies<br>are to be notified immediately to the Architect before the<br>commencement of works on site                                                                                           |            |                             |                     |  |
| <ul><li>6. All levels are in meters unless otherwise stated</li><li>7. This drawing is to be read in conjunction with all other relevant drawings and specifications for this project</li></ul>                                                                       |            |                             |                     |  |
|                                                                                                                                                                                                                                                                       |            |                             |                     |  |
| CDM Regulations Denotes a significant Hazard or difficult to manage procedure. Please refer to Designer Hazard Register for further information regarding mitigation of hazards                                                                                       |            |                             |                     |  |
|                                                                                                                                                                                                                                                                       | for furth  | er information regarding mi | tigation of hazards |  |
|                                                                                                                                                                                                                                                                       | e Notes    | Issue / Revision Notes      | Issued Checked      |  |
| P1                                                                                                                                                                                                                                                                    | 2023-01-27 | First Issue                 | by by               |  |
|                                                                                                                                                                                                                                                                       |            |                             |                     |  |
|                                                                                                                                                                                                                                                                       |            |                             |                     |  |
|                                                                                                                                                                                                                                                                       |            |                             |                     |  |
|                                                                                                                                                                                                                                                                       |            |                             |                     |  |
|                                                                                                                                                                                                                                                                       |            |                             |                     |  |
|                                                                                                                                                                                                                                                                       |            |                             |                     |  |
|                                                                                                                                                                                                                                                                       |            |                             |                     |  |
|                                                                                                                                                                                                                                                                       |            |                             |                     |  |
|                                                                                                                                                                                                                                                                       |            |                             |                     |  |
|                                                                                                                                                                                                                                                                       |            |                             |                     |  |
|                                                                                                                                                                                                                                                                       |            |                             |                     |  |
|                                                                                                                                                                                                                                                                       |            |                             |                     |  |
|                                                                                                                                                                                                                                                                       |            |                             |                     |  |
|                                                                                                                                                                                                                                                                       |            |                             |                     |  |
|                                                                                                                                                                                                                                                                       |            |                             |                     |  |
|                                                                                                                                                                                                                                                                       |            |                             |                     |  |
|                                                                                                                                                                                                                                                                       |            |                             |                     |  |
| edges to comply with Part<br>M(4)2<br>Approved Document B<br>Clear Zones around beds<br>to comply with Part M(4)2                                                                                                                                                     |            |                             |                     |  |
| Unit                                                                                                                                                                                                                                                                  |            | EL09                        | EL09                |  |
| Туре                                                                                                                                                                                                                                                                  |            | 4 Bedroom 7 Per             | 4 Bedroom 7 Person  |  |
| Area                                                                                                                                                                                                                                                                  |            | 140.23sqm                   | 140.23sqm           |  |
| NDSS                                                                                                                                                                                                                                                                  |            | Compliant                   |                     |  |
| M4(2)<br>Instances                                                                                                                                                                                                                                                    |            | Not Compliant               | Not Compliant       |  |
| F                                                                                                                                                                                                                                                                     | RAN        | KLIN ELI                    | lS                  |  |
| Architecture / Landscape / Interiors / Graphics / Project Management The Old Pumphouse 5 The Ropewalk, Nottingham, NG1 5DU                                                                                                                                            |            |                             |                     |  |
| T 0115 941 8475<br>E enquiry@franklinellis.co.uk<br>W www.franklinellis.co.uk                                                                                                                                                                                         |            |                             |                     |  |
| W www.franklinellis.co.uk       Job title                                                                                                                                                                                                                             |            |                             |                     |  |
| Easthorpe Lodge                                                                                                                                                                                                                                                       |            |                             |                     |  |
| Easthorpe, Nottinghamshire                                                                                                                                                                                                                                            |            |                             |                     |  |
| Cli                                                                                                                                                                                                                                                                   | ent        | Pro                         | oject Number        |  |
| GHE                                                                                                                                                                                                                                                                   |            |                             | 19-0001             |  |
| Drawing title                                                                                                                                                                                                                                                         |            |                             |                     |  |
| Unit Type EL09                                                                                                                                                                                                                                                        |            |                             |                     |  |
| 4 Bedroom 7 Person                                                                                                                                                                                                                                                    |            |                             |                     |  |
| Detached House                                                                                                                                                                                                                                                        |            |                             |                     |  |
| Associate/Partner Joe Taylor<br>Job Runner Mia Tobutt                                                                                                                                                                                                                 |            |                             |                     |  |
| Drawing Scale 1:100 Sheet Size A1                                                                                                                                                                                                                                     |            |                             |                     |  |
| Issue Status<br>PLANNING APPLICATION                                                                                                                                                                                                                                  |            |                             |                     |  |
| DRAWING NO.REV NO.GHE-FEA-01-XX-DP-A-1715P1                                                                                                                                                                                                                           |            |                             |                     |  |
| © copyright                                                                                                                                                                                                                                                           |            |                             |                     |  |