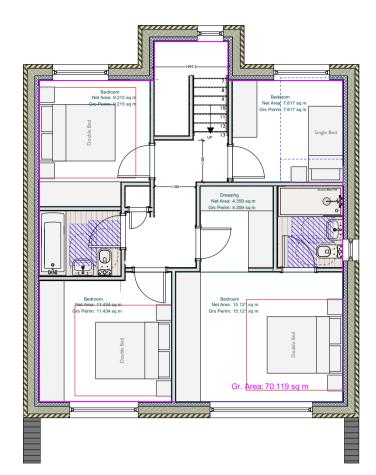

3 EL09 Side Elevation Scale: 1:100

¥ 1697.5 ¥ \_\_\_\_\_

5 EL09 Side Elevation Scale: 1:100

| <ul> <li>General Notes</li> <li>1. Do not scale off this drawing unless a scale bar is provided</li> <li>2. Any ambiguities, omissions and errors on this drawing should be notified immediately to the Architect before the commencement of works on site</li> </ul> |            |                             |                     |  |
|-----------------------------------------------------------------------------------------------------------------------------------------------------------------------------------------------------------------------------------------------------------------------|------------|-----------------------------|---------------------|--|
| <ol> <li>All dimensions are in millimetres unless otherwise stated</li> <li>All dimensions, unless otherwise indicated, are to the face of<br/>unfinished block walls or to the finished plaster face of stud</li> </ol>                                              |            |                             |                     |  |
| partitions<br>5. All dimensions are to be checked on site. Any discrepancies<br>are to be notified immediately to the Architect before the<br>commencement of works on site                                                                                           |            |                             |                     |  |
| <ul><li>6. All levels are in meters unless otherwise stated</li><li>7. This drawing is to be read in conjunction with all other relevant drawings and specifications for this project</li></ul>                                                                       |            |                             |                     |  |
|                                                                                                                                                                                                                                                                       |            |                             |                     |  |
| CDM Regulations Denotes a significant Hazard or difficult to manage procedure. Please refer to Designer Hazard Register for further information regarding mitigation of hazards                                                                                       |            |                             |                     |  |
|                                                                                                                                                                                                                                                                       | for furth  | er information regarding mi | tigation of hazards |  |
|                                                                                                                                                                                                                                                                       | e Notes    | Issue / Revision Notes      | Issued Checked      |  |
| P1                                                                                                                                                                                                                                                                    | 2023-01-27 | First Issue                 | by by               |  |
|                                                                                                                                                                                                                                                                       |            |                             |                     |  |
|                                                                                                                                                                                                                                                                       |            |                             |                     |  |
|                                                                                                                                                                                                                                                                       |            |                             |                     |  |
|                                                                                                                                                                                                                                                                       |            |                             |                     |  |
|                                                                                                                                                                                                                                                                       |            |                             |                     |  |
|                                                                                                                                                                                                                                                                       |            |                             |                     |  |
|                                                                                                                                                                                                                                                                       |            |                             |                     |  |
|                                                                                                                                                                                                                                                                       |            |                             |                     |  |
|                                                                                                                                                                                                                                                                       |            |                             |                     |  |
|                                                                                                                                                                                                                                                                       |            |                             |                     |  |
|                                                                                                                                                                                                                                                                       |            |                             |                     |  |
|                                                                                                                                                                                                                                                                       |            |                             |                     |  |
|                                                                                                                                                                                                                                                                       |            |                             |                     |  |
|                                                                                                                                                                                                                                                                       |            |                             |                     |  |
|                                                                                                                                                                                                                                                                       |            |                             |                     |  |
|                                                                                                                                                                                                                                                                       |            |                             |                     |  |
|                                                                                                                                                                                                                                                                       |            |                             |                     |  |
| edges to comply with Part<br>M(4)2<br>Approved Document B<br>Clear Zones around beds<br>to comply with Part M(4)2                                                                                                                                                     |            |                             |                     |  |
| Unit                                                                                                                                                                                                                                                                  |            | EL09                        | EL09                |  |
| Туре                                                                                                                                                                                                                                                                  |            | 4 Bedroom 7 Per             | 4 Bedroom 7 Person  |  |
| Area                                                                                                                                                                                                                                                                  |            | 140.23sqm                   | 140.23sqm           |  |
| NDSS                                                                                                                                                                                                                                                                  |            | Compliant                   |                     |  |
| M4(2)<br>Instances                                                                                                                                                                                                                                                    |            | Not Compliant               | Not Compliant       |  |
| F                                                                                                                                                                                                                                                                     | RAN        | KLIN ELI                    | lS                  |  |
| Architecture / Landscape / Interiors / Graphics / Project Management The Old Pumphouse 5 The Ropewalk, Nottingham, NG1 5DU                                                                                                                                            |            |                             |                     |  |
| T 0115 941 8475<br>E enquiry@franklinellis.co.uk<br>W www.franklinellis.co.uk                                                                                                                                                                                         |            |                             |                     |  |
| W www.franklinellis.co.uk       Job title                                                                                                                                                                                                                             |            |                             |                     |  |
| Easthorpe Lodge                                                                                                                                                                                                                                                       |            |                             |                     |  |
| Easthorpe, Nottinghamshire                                                                                                                                                                                                                                            |            |                             |                     |  |
| Cli                                                                                                                                                                                                                                                                   | ent        | Pro                         | oject Number        |  |
| GHE                                                                                                                                                                                                                                                                   |            |                             | 19-0001             |  |
| Drawing title                                                                                                                                                                                                                                                         |            |                             |                     |  |
| Unit Type EL09                                                                                                                                                                                                                                                        |            |                             |                     |  |
| 4 Bedroom 7 Person                                                                                                                                                                                                                                                    |            |                             |                     |  |
| Detached House                                                                                                                                                                                                                                                        |            |                             |                     |  |
| Associate/Partner Joe Taylor<br>Job Runner Mia Tobutt                                                                                                                                                                                                                 |            |                             |                     |  |
| Drawing Scale 1:100 Sheet Size A1                                                                                                                                                                                                                                     |            |                             |                     |  |
| Issue Status<br>PLANNING APPLICATION                                                                                                                                                                                                                                  |            |                             |                     |  |
| DRAWING NO.REV NO.GHE-FEA-01-XX-DP-A-1715P1                                                                                                                                                                                                                           |            |                             |                     |  |
| © copyright                                                                                                                                                                                                                                                           |            |                             |                     |  |