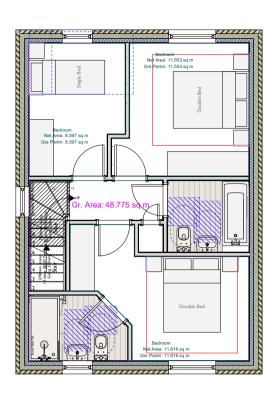

4 EL08 Front Elevation Scale: 1:100







EL08 Side Elevation Scale: 1:100



EL08 Rear Elevation Scale: 1:100

| 4. Al<br>un<br>pa<br>5. Al<br>ar<br>co<br>6. Al<br>7. Th | I dimensions,<br>finished block<br>artitions<br>I dimensions<br>e to be notifie<br>mmencemen<br>I levels are in<br>his drawing is | are in millimetres unless o<br>unless otherwise indicater<br>walls or to the finished pl<br>are to be checked on site.<br>d immediately to the Archi<br>t of works on site<br>meters unless otherwise s<br>to be read in conjunction<br>gs and specifications for th | d, are to the<br>laster face o<br>Any discrep<br>itect before t<br>stated<br>with all other | face of<br>f stud<br>ancies<br>he |  |
|----------------------------------------------------------|----------------------------