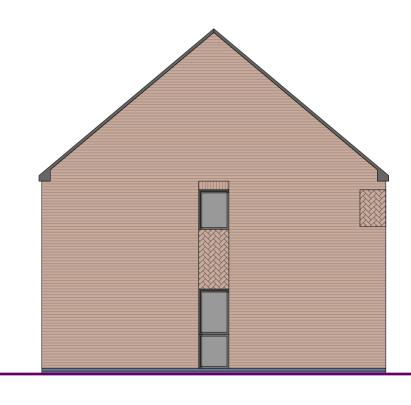

4 EL08 Front Elevation Scale: 1:100

EL08 Side Elevation Scale: 1:100

EL08 Rear Elevation Scale: 1:100

| 4. Al<br>un<br>pa<br>5. Al<br>ar<br>co<br>6. Al<br>7. Th | I dimensions,<br>finished block<br>artitions<br>I dimensions<br>e to be notifie<br>mmencemen<br>I levels are in<br>his drawing is | are in millimetres unless o<br>unless otherwise indicater<br>walls or to the finished pl<br>are to be checked on site.<br>d immediately to the Archi<br>t of works on site<br>meters unless otherwise s<br>to be read in conjunction<br>gs and specifications for th | d, are to the<br>laster face o<br>Any discrep<br>itect before t<br>stated<br>with all other | face of<br>f stud<br>ancies<br>he |  |
|----------------------------------------------------------|-----------------------------------------------------------------------------------------------------------------------------------|----------------------------------------------------------------------------------------------------------------------------------------------------------------------------------------------------------------------------------------------------------------------|---------------------------------------------------------------------------------------------|-----------------------------------|--|
| <b>C</b> [                                               | DM Regulation<br>Denotes<br>procedu<br>for furth                                                                                  | n <b>s</b><br>s a significant Hazard or diff<br>ire. Please refer to Designe<br>er information regarding mit                                                                                                                                                         | icult to mana<br>r Hazard Reg<br>tigation of ha                                             | ge<br>jister<br>zards             |  |
| <b>lssu</b><br>Rev                                       | e Notes<br>Issue Date                                                                                                             | Issue / Revision Notes                                                                                                                                                                                                                                               | lssued<br>by                                                                                | Checke<br>by                      |  |
| P1                                                       | 2023-01-27                                                                                                                        | First Issue                                                                                                                                                                                                                                                          | JET                                                                                         |                                   |  |
|                                                          |                                                                                                                                   |                                                                                                                                                                                                                                                                      |                                                                                             |                                   |  |
|                                                          | Appro                                                                                                                             | ved Document B                                                                                                                                                                                                                                                       |                                                                                             |                                   |  |
|                                                          | edges<br>M(4)2<br>Appro<br>Clear                                                                                                  | Zones and leading<br>to comply with Part<br>ved Document B<br>Zones around beds<br>nply with Part M(4)2                                                                                                                                                              |                                                                                             |                                   |  |
| U                                                        | nit                                                                                                                               | EL08                                                                                                                                                                                                                                                                 |                                                                                             |                                   |  |
| Туре                                                     |                                                                                                                                   | 3 Bedroom 5 Person                                                                                                                                                                                                                                                   |                                                                                             |                                   |  |
| Area                                                     |                                                                                                                                   | 97.55sqm<br>Compliant                                                                                                                                                                                                                                                |                                                                                             |                                   |  |
| M4(2)                                                    |                                                                                                                                   | Not Compliant                                                                                                                                                                                                                                                        |                                                                                             |                                   |  |
| In                                                       | stances                                                                                                                           | 2                                                                                                                                                                                                                                                                    |                                                                                             |                                   |  |
| A                                                        | RCH                                                                                                                               | KLIN ELL<br>IITECTS<br>Pe / Interiors / Graphics / Project Mana                                                                                                                                                                                                      |                                                                                             |                                   |  |
| 5 T<br>T<br>E<br>W                                       | e Old Pumphous<br>'he Ropewalk, N<br>0115 941 8475<br>enquiry@frankli<br>www.franklinelli<br>b title                              | ottingham, NG1 5DU                                                                                                                                                                                                                                                   |                                                                                             | FE                                |  |
| Е                                                        | asthorpe                                                                                                                          | Lodge<br>, Nottinghamshir                                                                                                                                                                                                                                            | е                                                                                           |                                   |  |
| <sup>Client</sup>                                        |                                                                                                                                   |                                                                                                                                                                                                                                                                      | Project Number<br><b>19-0001</b>                                                            |                                   |  |
| U<br>3                                                   | <sup>awing title</sup><br>nit Type<br>Bedroon<br>etached                                                                          | n 5 Person                                                                                                                                                                                                                                                           |                                                                                             |                                   |  |
| As                                                       | sociate/Partne<br>Job Runne                                                                                                       |                                                                                                                                                                                                                                                                      |                                                                                             |                                   |  |
|                                                          | awing Scale                                                                                                                       | 1:100 Sheet S                                                                                                                                                                                                                                                        | Size A1                                                                                     |                                   |  |
| lss                                                      | sue Status<br>PLA                                                                                                                 |                                                                                                                                                                                                                                                                      | ATION                                                                                       |                                   |  |
| DR                                                       | AWING NO.                                                                                                                         |                                                                                                                                                                                                                                                                      | I F                                                                                         | REV NO.                           |  |