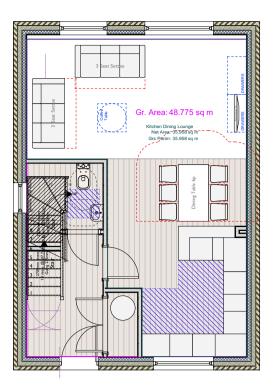

4 EL08 Front Elevation Scale: 1:100







EL08 Side Elevation Scale: 1:100



EL08 Rear Elevation Scale: 1:100

| 4. Al<br>un<br>pa<br>5. Al<br>ar<br>co<br>6. Al<br>7. Th | I dimensions,<br>finished block<br>artitions<br>I dimensions<br>e to be notifie<br>mmencemen<br>I levels are in<br>his drawing is | are in millimetres unless o<br>unless otherwise indicater<br>walls or to the finished pl<br>are to be checked on site.<br>d immediately to the Archi<br>t of works on site<br>meters unless otherwise s<br>to be read in conjunction<br>gs and specifications for th | d, are to the<br>laster face o<br>Any discrep<br>itect before t<br>stated<br>with all other | face of<br>f stud<br>ancies<br>he |  |
|----------------------------------------------------------|------------------------